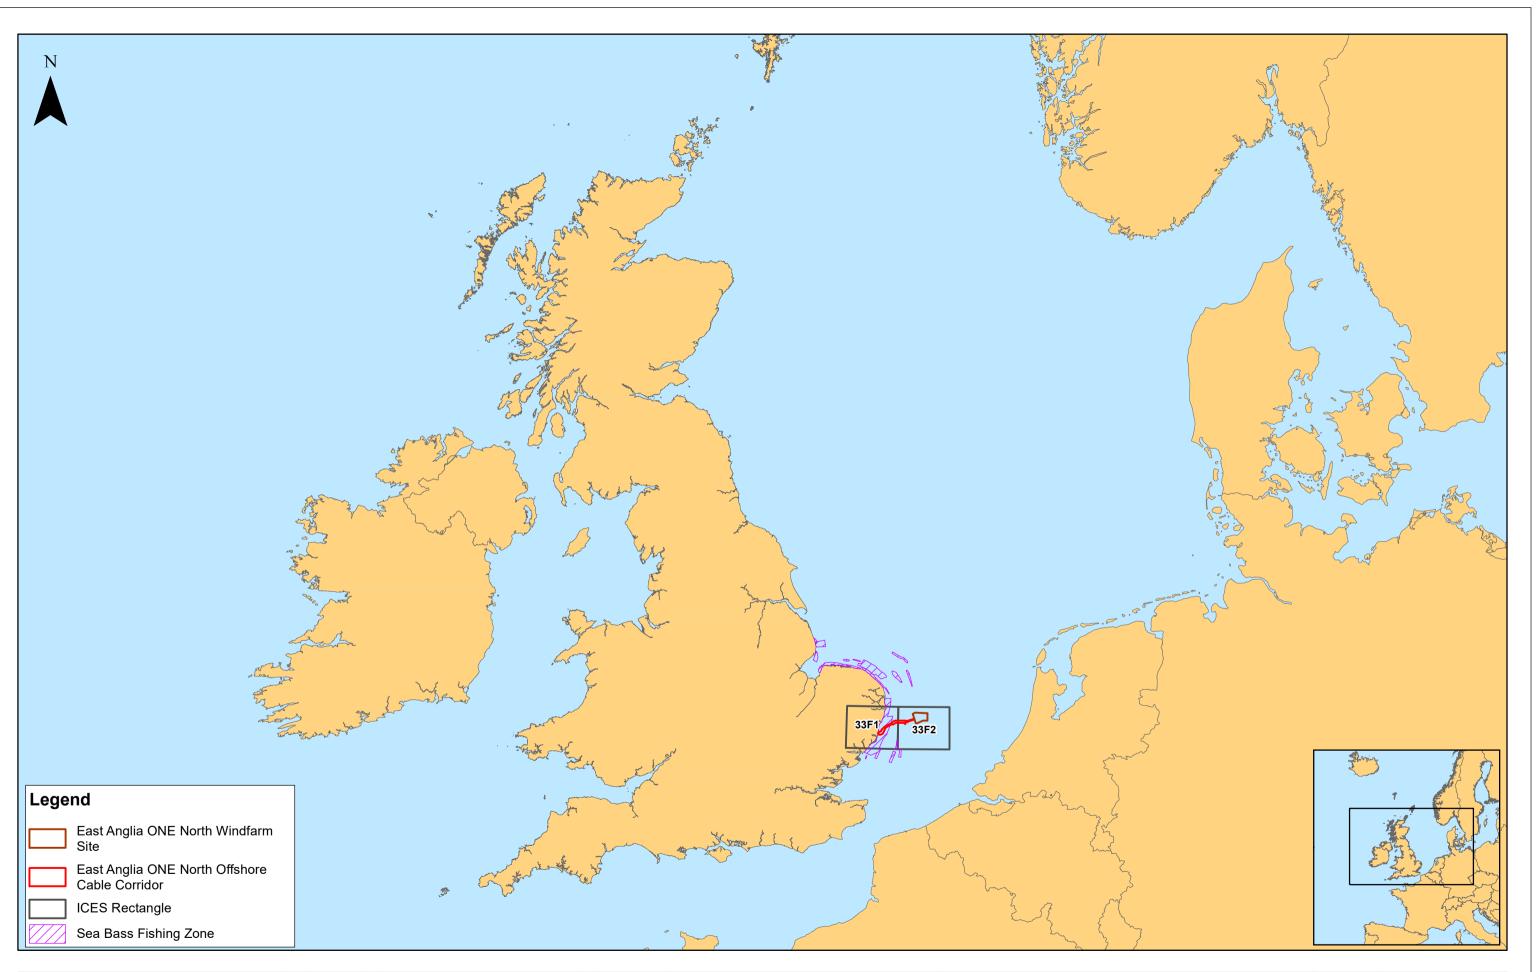

|               |     |            |    |              |           |    | 1:5,000,000                                                      |                                                       |                                        |                                                            | Km                                                                                                                                                                                                     | East Anglia ONE North           |
|---------------|-----|------------|----|--------------|-----------|----|------------------------------------------------------------------|-------------------------------------------------------|----------------------------------------|------------------------------------------------------------|--------------------------------------------------------------------------------------------------------------------------------------------------------------------------------------------------------|---------------------------------|
|               |     |            |    |              | Prepared: | FC | Scale @ A3                                                       | 0 50                                                  | 10                                     | 00                                                         | 200                                                                                                                                                                                                    |                                 |
| SCOTTISHPOWER | 1   | 10/07/2019 | FC | First Issue. | Checked:  | кс | Source: © Eastern Sea Fisher<br>2019.                            | s Joint Committee, 2010.                              | © The Crown                            |                                                            | 019. Contains OS data © Crown copyright and database right,                                                                                                                                            | Sea Bass Historic Fishing Areas |
| RENEWABLES    | Rev | Date       | Ву | Comment      | Approved: | DD | Please consult with the SPR C<br>To the fullest extent permitted | fshore GIS team to ensur<br>y law, we accept no respo | e the content is<br>insibility or liab | s still current before usin<br>bility (whether in contract | produced for your information only.<br>g the information contained on this map.<br>tort (including negligence) or otherwise in respect of any<br>famage or expense caused by such errors or omissions. |                                 |

D:Box Sync/PB4842 EA 1N and 2/PB4842 EA 1N and 2 Team/E. TECHNICAL DATA/E03 GIS/EA1N/Figures/ES/Chapter\_10\_FishEcology/Fig\_10\_12\_EA1N\_SeaBassFishery\_RH\_20190710.mxd

| North      | Drg No | EA1N-DEV-DRG-IBR-000863 |                                               |  |
|------------|--------|-------------------------|-----------------------------------------------|--|
|            | Rev    | 1                       | Datum:<br>WGS 1984<br>Projection:<br>Zone 31N |  |
| hing Areas | Date   | 10/07/19                |                                               |  |
|            | Figure | 10.12                   |                                               |  |